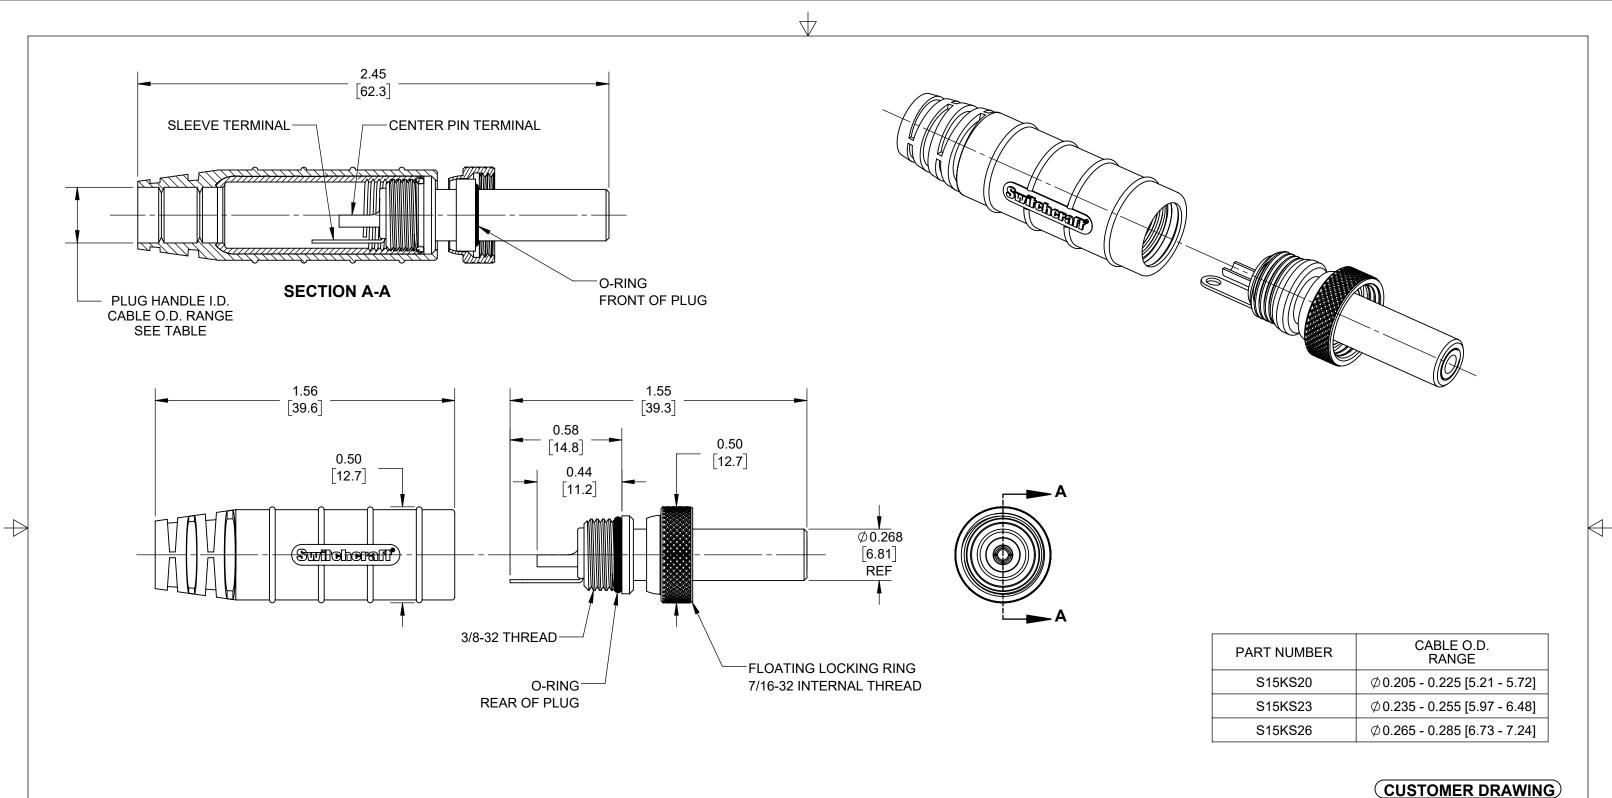

## NOTES:

- 1. RATED 15 AMP, 24 VOLT DC AT 105° C (CURRENT CARRY ONLY) WHEN USING 14 AWG STRANDED CONDUCTOR CABLE.
- 2. USE CABLE LUBE WHEN ASSEMBLING CABLE.
- 3. IP68 RATED WHEN MATED TO ST15S JACK.
- 4. HANDLE SHIPPED UNASSEMBLED.
- 5. THIS PRODUCT IS ROHS COMPLIANT.