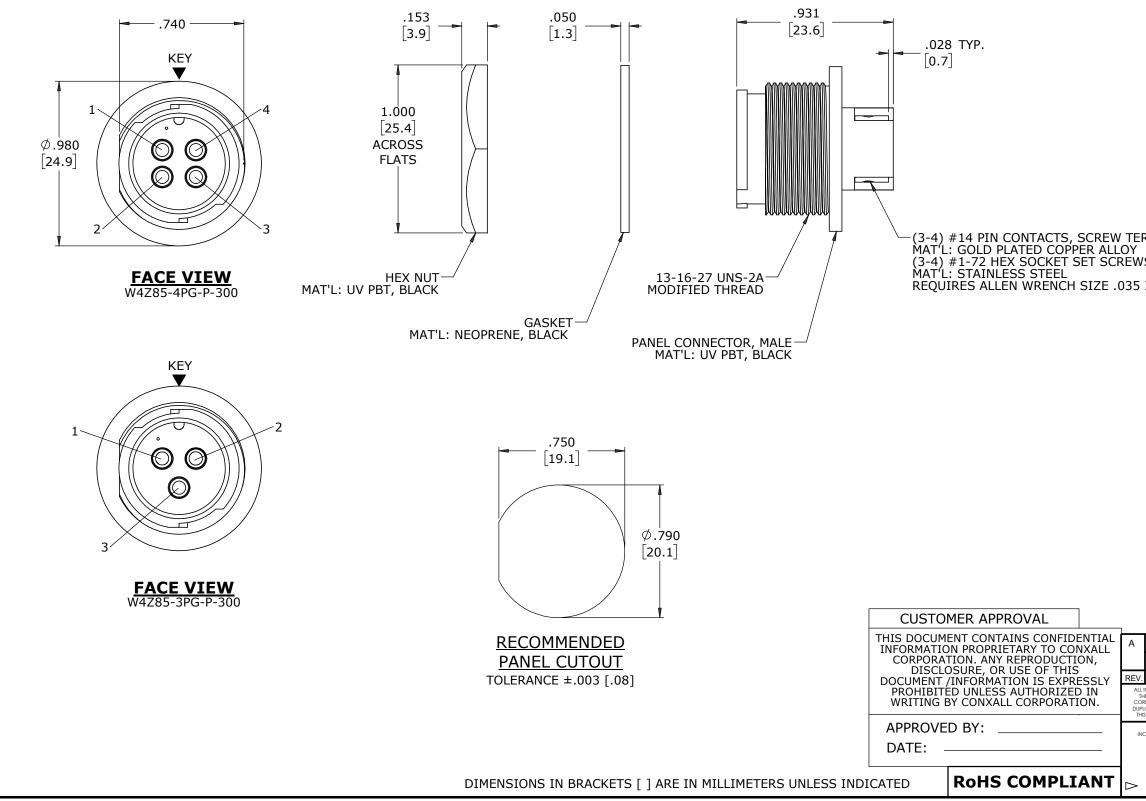

CUSTOMER PRINT

W4Z85-XPG-P-300

PART NUMBER:

- 1. ALL PARTS ARE BULK PACKED

- ALL FARTS ARE DOLK FACKED
  CONTACTS WITH SET SCREW ASSEMBLED INTO CONNECTOR CONTACTS ACCEPT 12, 14, AND 16 AWG WIRES
  ALL DIMENSIONS ARE REFERENCE EXCEPT THOSE WITH A TOLERANCE

| W4Z85-3PG-P-300<br>W4Z85-4PG-P-300<br>NUMBER OF COM                                                                                                                                                                                                                                                                                             | ONTACT QTY<br>(3) #14<br>(4) #14<br>NTACTS |
|-------------------------------------------------------------------------------------------------------------------------------------------------------------------------------------------------------------------------------------------------------------------------------------------------------------------------------------------------|--------------------------------------------|
| W4Z85-4PG-P-300<br>NUMBER OF CON                                                                                                                                                                                                                                                                                                                | (4) #14                                    |
| NUMBER OF CON                                                                                                                                                                                                                                                                                                                                   |                                            |
| 2<br>2                                                                                                                                                                                                                                                                                                                                          | NTACTS                                     |
| 2                                                                                                                                                                                                                                                                                                                                               |                                            |
|                                                                                                                                                                                                                                                                                                                                                 |                                            |
| 3                                                                                                                                                                                                                                                                                                                                               | 1                                          |
| WIRE VIEW<br>W4Z85-3PG-P-300                                                                                                                                                                                                                                                                                                                    |                                            |
| ERMINAL<br>NS<br>5 INCH OR .9mm                                                                                                                                                                                                                                                                                                                 | -1                                         |
| WIRE VIEW<br>W4Z85-4PG-P-300                                                                                                                                                                                                                                                                                                                    |                                            |
|                                                                                                                                                                                                                                                                                                                                                 |                                            |
| MA 10-13-22 RELEASED PER PDR 18008                                                                                                                                                                                                                                                                                                              |                                            |
| AM 02-24-22 FIRST DRAWN                                                                                                                                                                                                                                                                                                                         |                                            |
|                                                                                                                                                                                                                                                                                                                                                 |                                            |
| V.      INIT.      DATE      DESCRIPTION        LL INFORMATION ILLUSTRATED IS<br>THE PROPERTY OF "CONVALL<br>OPPORTATION" VINUATHORED.      ORIG. DRAWN BY:<br>AM      DATE:<br>AM      03-10-22        UPUCATION OR DISTRIBUTION OF<br>INIS DOCUMENT IS PROHIBITED.      CHECKED BY:      601 E. WILDWOOD VILLA P/<br>601 E. WILDWOOD VILLA P/ |                                            |
| LL INFORMATION ILLISTRATED IS<br>THE PROPERTY OF "CONVALL<br>ORFORMATION" INJUMPORED<br>PUICATION OR DISTIBILITION OF<br>THE DOCUMENT REVENTION OF                                                                                                                                                                                              | EMBLY<br>5, SCREW TERM<br>JLTI-CON-X       |