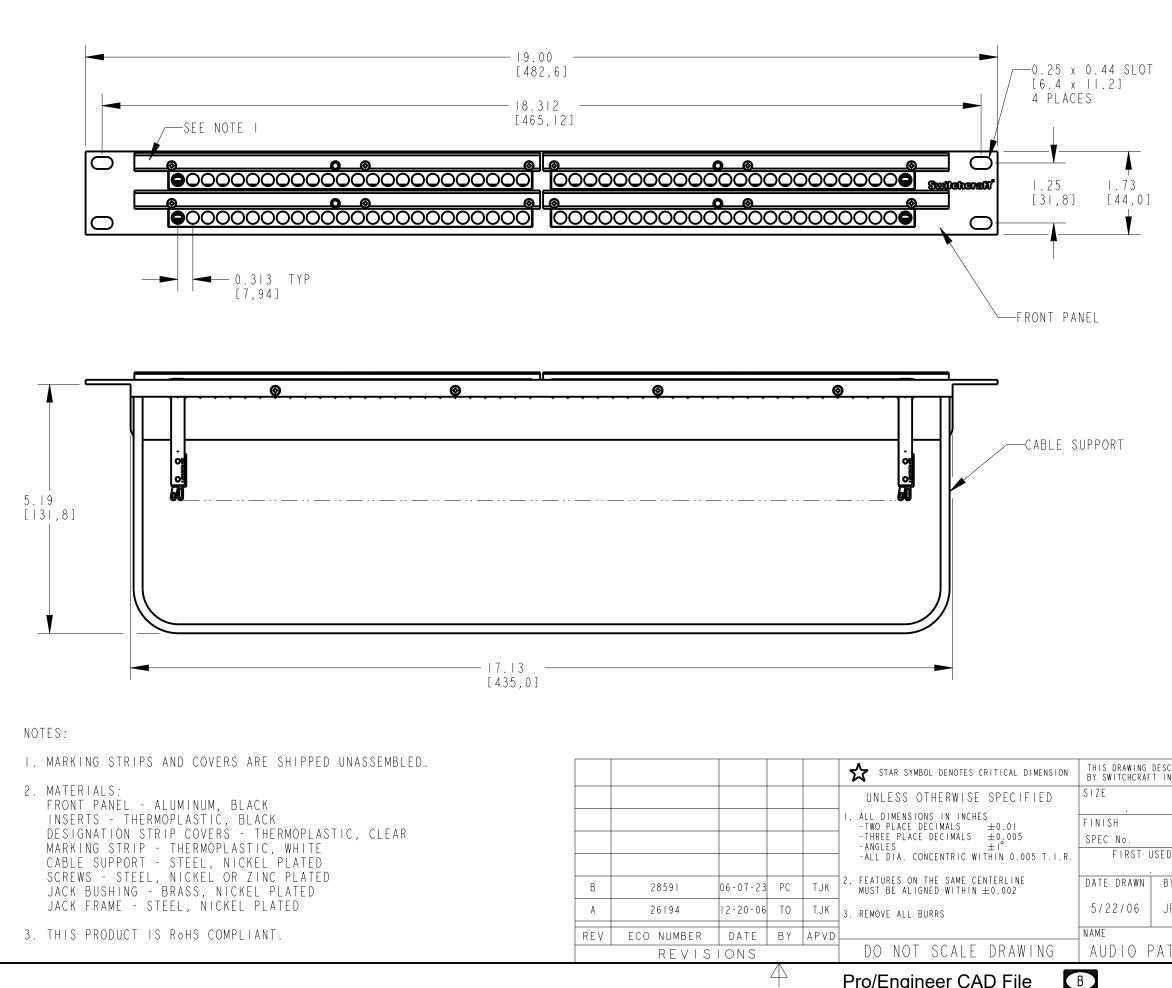

 $\rightarrow$ 

Pro/Engineer CAD File

 $\overline{\mathbf{T}}$ 

B

| TT JACK<br>96 PLACES<br>SEE SCHEMATIC                                                                                                                                                                                                                                                                                            |              |
|----------------------------------------------------------------------------------------------------------------------------------------------------------------------------------------------------------------------------------------------------------------------------------------------------------------------------------|--------------|
| TOP<br>ROW<br>BOTTOM<br>ROW<br>TI JACK SCHEMATIC                                                                                                                                                                                                                                                                                 | $\downarrow$ |
| CUSTOMER DRAWING   SCRIBES A DESIGN CONSIDERED PROPRIETARY IN NATURE, DEVELOPED AND MANUFACTURED.   SCRIBES A DESIGN CONSIDERED PROPRIETARY IN NATURE, DEVELOPED AND MANUFACTURED.   WIDTH MULT   WIDTH MULT   LBS/M TEMPER   MATERIAL SPEC No.   ED ON SCALE   JF JF   JF JF   JF JF   JF JF   JF JF   TCH PANEL, ROHS PART NO. |              |