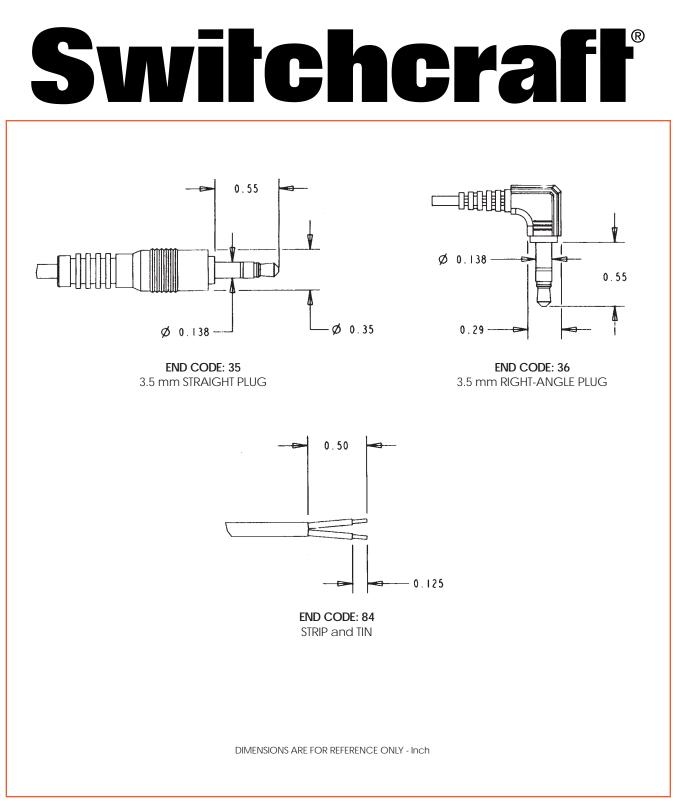

PLUGS Tip, Ring and Sleeve: Brass with nickel-plate

|   | FAX   |
|---|-------|
|   | То:   |
| ) | From: |
|   | Date: |

<sup>®</sup>Registered trademark of Switchcraft, Inc.

**Switchcraft**®

Switchcraft, Inc. is a major manufacturer of a broad line of electronic/electromechanical components for the audio/video. telecommunication, data communication, computer medical military, appliance, transportation, and ins