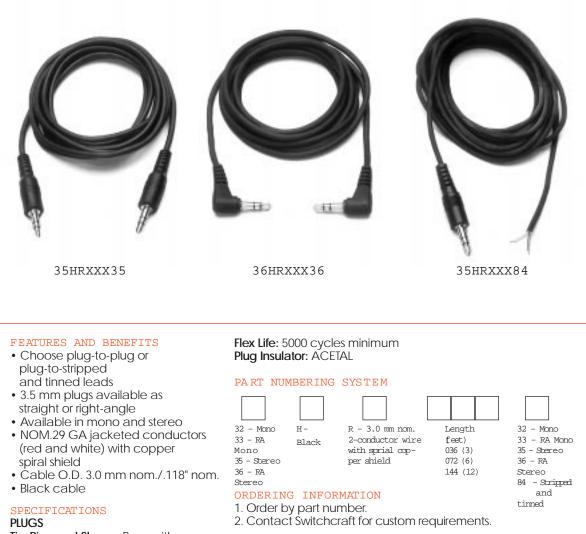

PLUGS Tip, Ring and Sleeve: Brass with nickel-plate

|   | FAX   |
|---|-------|
|   | То:   |
| ) | From: |
|   | Date: |

<sup>®</sup>Registered trademark of Switchcraft, Inc.

**Switchcraft**®

Switchcraft, Inc. is a major manufacturer of a broad line of electronic/electromechanical components for the audio/video. telecommunication, data communication, computer medical military, appliance, transportation, and ins