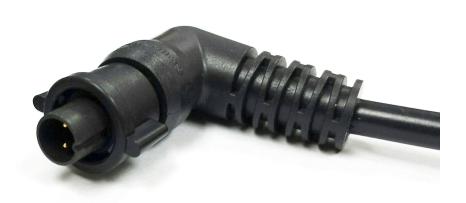

#### **EN2 SERIES OVERMOLDS**

Switchcraft is proud to introduce the latest overmold options for the EN2 line of products. The two new EN2 options have a rugged construction making these overmolded connectors perfect for harsh environments. Available in a straight cable-end overmold or right-angle cable-end overmold, these connectors are the perfect option for mobile equipment, such as monitoring equipment or outdoor lighting. These new connectors provide a more slim line overmold option for protection from harsh environments and excellent flex relief.

#### **FEATURES & BENEFITS**

Available in two ergonomic design styles: straight and right angle

Durable 360° flex cable strain relief

IP68 rated

Accommodate cable O.D. up to 0.276" (7mm)

Overmold material available in PVC or Santoprene®

Overmolding available in all standard EN2 Series connector styles and pin configurations

Right-angle overmold available in 3, 6, 9 and 12 o'clock cable orientations

Standard EN2 series connector specifications apply