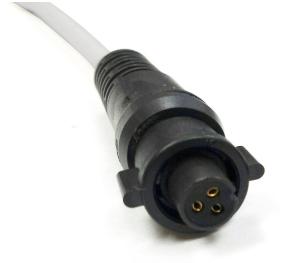

#### **EN2 SERIES OVERMOLDS**

Switchcraft is proud to introduce the latest overmold options for the EN2 line of products. The two new EN2 options have a rugged construction making these overmolded connectors perfect for harsh environments. Available in a straight cable-end overmold or right-angle cable-end overmold, these connectors are the perfect option for mobile equipment, such as monitoring equipment or outdoor lighting. These new connectors provide a more slim line overmold option for protection from harsh environments and excellent flex relief.

#### **FEATURES & BENEFITS**

Available in two ergonomic design styles: straight and right angle

Durable 360° flex cable strain relief

IP68 rated

Accommodate cable O.D. up to 0.276" (7mm)

Overmold material available in PVC or Santoprene®