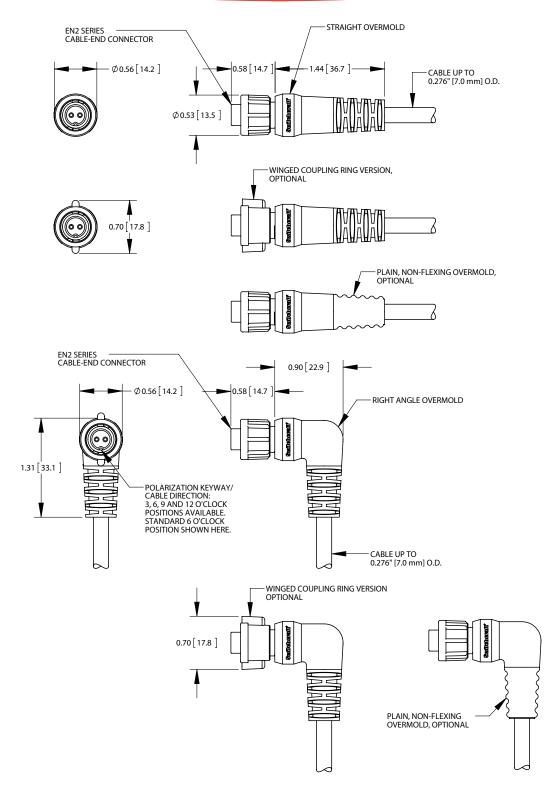

# EN2 SERIES OVERMOLDS NPB | 613

UNITS ARE LISTED IN INCHES [mm]. ALL DIMENSIONS ARE REFERENCE ONLY.

#### **FEATURES & BENEFITS**

Available in two ergonomic design styles: straight and right angle

Durable 360° flex cable strain relief

IP68 rated

Accommodate cable O.D. up to 0.276" (7mm)

Overmold material available in PVC or Santoprene®

Overmolding available in all standard EN2 Series connector styles and pin configurations

Right-angle overmold available in 3, 6, 9 and 12 o'clock cable orientations

Standard EN2 series connector specifications apply