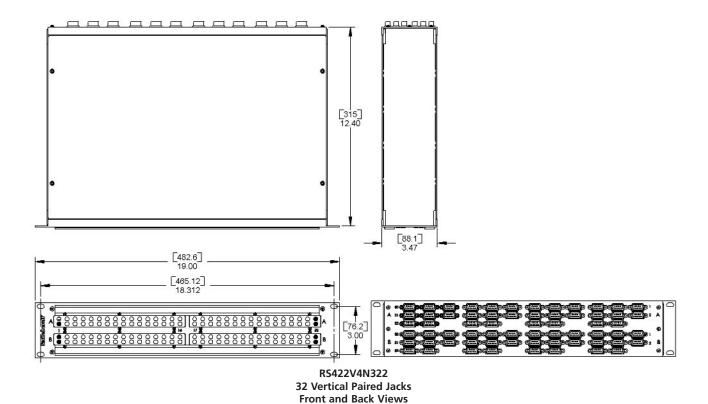

## FEATURES AND BENEFITS

- Unit Features either 8,16, 24, or 32 TT style jacks on the front Panels, to a 9 pin D-Sub or PPT back Plane.
- All versions utilize low capacitance internal wiring for maximum performance of transferring data.
- All standard units are available 1 or 2 rack units high (1.5 RU available by request).
- Rugged, attractive black epoxy-finished steel frame chassis.

Our standard RS data jackfield series offer a multiple combination of ports, rack heights, and back panel terminations which will easily fit into any television broadcast or video production where custom data patching is required. Custom ports and rack height combinations can be supplied. Contact the factory for details.

## NPB 556 Data Patchbays

RS422H4N242 24 Horizontal Paired Jacks Front and Back Views

| Ordering Information |                 |                       |               |                |
|----------------------|-----------------|-----------------------|---------------|----------------|
| Part<br>Number       | No. of<br>Jacks | Front Panel<br>Layout | Back<br>Plane | Rack<br>Height |
| RS422H4N081          | 2 x 8           | Horizontal            | 9 Pin D-Sub   | 1              |
| RS422V4N081          | 2 x 8           | Vertical              | 9 Pin D-Sub   | 1              |
| RS422H4N162          | 2 x 16          | Horizontal            | 9 Pin D-Sub   | 1, 2           |
| RS422V4N162          | 2 x 16          | Vertical              | 9 Pin D-Sub   | 1, 2           |
| RS422H4N242          | 2 x 24          | Horizontal            | 9 Pin D-Sub   | 2              |
| RS422V4N242          | 2 x 24          | Vertical              | 9 Pin D-Sub   | 2              |
| RS422V4N322          | 2 x 32          | Vertical              | 9 Pin D-Sub   | 2              |
| RS422PH4N081         | 2 x 8           | Horizontal            | PPT Punchdown | 1              |
| RS422PV4N081         | 2 x 8           | Vertical              | PPT Punchdown | 1              |
| RS422PH4N162         | 2 x 16          | Horizontal            | PPT Punchdown | 1, 2           |
| RS422PV4N162         | 2 x 16          | Vertical              | PPT Punchdown | 1, 2           |
| RS422PH4N242         | 2 x 24          | Horizontal            | PPT Punchdown | 2              |
| RS422PV4N242         | 2 x 24          | Vertical              | PPT Punchdown | 2              |
| RS422PV4N322         | 2 x 32          | Vertical              | PPT Punchdown | 2              |