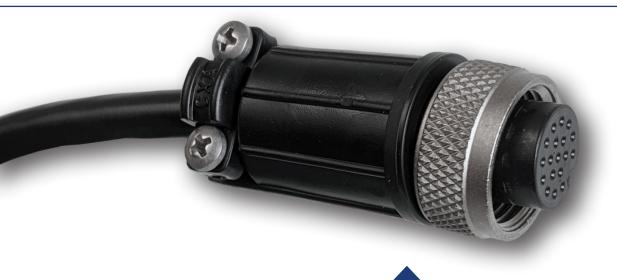

## NEW **EXPANSION**

The Shielded Mini-Con-X® from Conxall® takes the industry standard design of the Mini-Con-X® and adds a metal housing for shielding and enhanced durability. This expansion adds pin configurations from 9 up to 18 positions with male pins or female sockets. All 9-18 positions use 26AWG contacts and are available in panel-mount, cable plug, or cable-to-cable in-line versions.

# IP68 WATERPROOF SEALED

The Shielded Mini-Con-X® series is sealed to IP68 when mated for harsh environment durability

# **360°**RF/EMI SHIELDED

A copper alloy housing with non-magnetic EN plating and the included conducting tape provide effective shielding.

Made in USA to the high standards that have made Conxall the leading name in harsh environment connectors.