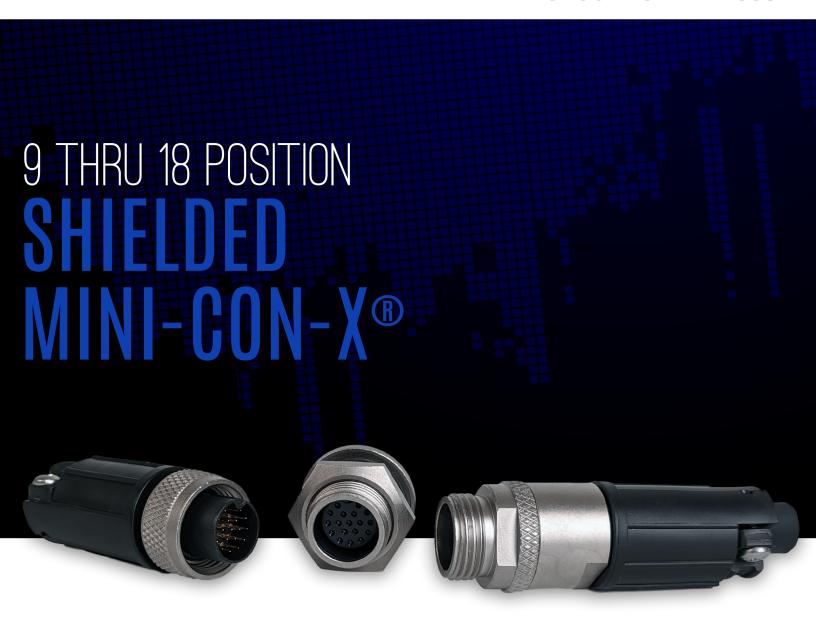

## NEW **EXPANSION**

The Shielded Mini-Con-X® from Conxall® takes the industry standard design of the Mini-Con-X® and adds a metal housing for shielding and enhanced durability. This expansion adds pin configurations from 9 up to 18 positions with male pins or female sockets. All 9-18 positions use 26AWG contacts and are available in panel-mount, cable plug, or cable-to-cable in-line versions.

# IP68 WATERPROOF SEALED

The Shielded Mini-Con-X® series is sealed to IP68 when mated for harsh environment durability

# **360°**RF/EMI SHIELDED

A copper alloy housing with non-magnetic EN plating and the included conducting tape provide effective shielding.

Made in USA to the high standards that have made Conxall the leading name in harsh environment connectors.