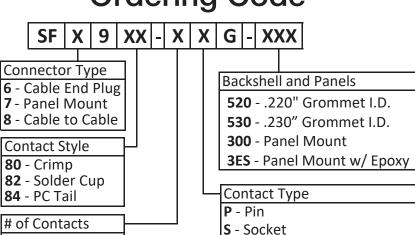

ositions with male pins or female sockets. All 9-18 positions use 26AWG contacts and are available in panel-mount, cable plug, or cable-to-cable in-line versions.

# IP68 WATERPROOF SEALED

The Shielded Mini-Con-X® series is sealed to IP68 when mated for harsh environment durability

# **360°**RF/EMI SHIELDED

A copper alloy housing with non-magnetic EN plating and the included conducting tape provide effective shielding.



Made in USA to the high standards that have made Conxall the leading name in harsh environment connectors.

#### **SPECIFICATIONS**

Lifecycles: 400 cycles min.

Operating Temp: -40°C to 85°C

Flame Rating: UL94HB
Outer Shell: Copper alloy

Insulator/Backshell: Thermoplastic Contacts: Gold plated copper alloy Electrical Ratings: See spec sheet

#### **Ordering Code**



**9-18** for #26